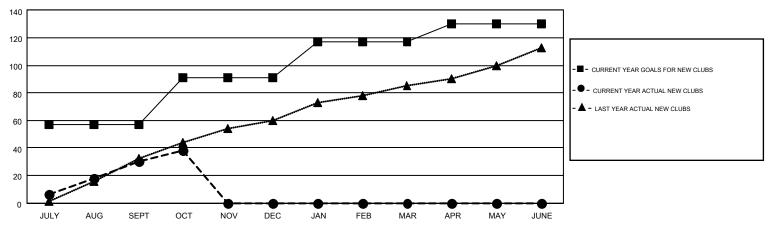

## GOALS AND ACTUAL NEW CLUBS CUMULATIVE

## MONTHLY MEMBERSHIP PROGRESS REPORT

Multiple District 324

Results as of: 10/31/2015

LOCATION: INDIA

GMT CA 6

| GMT: | ER GURUNATHAN |
|------|---------------|
|      |               |

|                       |                  | Clubs     |                  |                       |               |                    | Members                                |                    |                  |
|-----------------------|------------------|-----------|------------------|-----------------------|---------------|--------------------|----------------------------------------|--------------------|------------------|
| RESULTS FOR 2015-2016 |                  |           |                  | RESULTS FOR 2015-2016 |               |                    |                                        |                    |                  |
| QUARTER               | NEW CLUB<br>GOAL | NEW CLUBS | DROPPED<br>CLUBS | NET<br>GAIN/LOSS      | QUARTER       | NEW MEMBER<br>GOAL | CHARTER AND<br>NEW<br>MEMBERS<br>ADDED | DROPPED<br>MEMBERS | NET<br>GAIN/LOSS |
| JULY/AUG/SEPT         | 57               | 30        | 11               | 19                    | JULY/AUG/SEPT | 2,726              | 3,345                                  | 3,597              | -252             |
| OCT/NOV/DEC           | 34               | 8         | 2                | 6                     | OCT/NOV/DEC   | 2,358              | 1,601                                  | 281                | 1,320            |
| JAN/FEB/MAR           | 26               | 0         | 0                | 0                     | JAN/FEB/MAR   | 2,075              | 0                                      | 0                  | 0                |
| APR/MAY/JUNE          | 13               | 0         | 0                | 0                     | APR/MAY/JUNE  | 345                | 0                                      | 0                  | 0                |