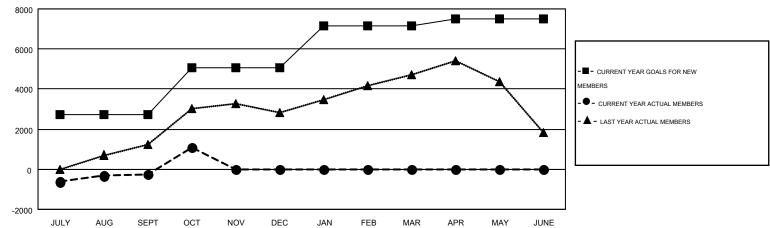

## GOALS AND ACTUAL MEMBERS CUMULATIVE

| DROPPED CLUBS: 13  DROPPED MEMBERS |                    | 638 CLUBS OF 1401 ADDED 1 OR MORE NEW MEMBERS | GENDER DISTRIBUT  MALE  FEMALE        | <u>ION</u><br>44,004 (80.42%)<br>10,715 (19.58%) |
|------------------------------------|--------------------|-----------------------------------------------|---------------------------------------|--------------------------------------------------|
| DECEASED  CLUB CANCELLED  OTHER    | 69<br>167<br>3,642 | CLICK HERE FOR HEALTH ASSESSMENT DATA         | FAMILY UNIT MEMBERS HEAD OF HOUSEHOLD | 18,13<br>7,67                                    |
| TOTAL                              | 3,878              |                                               | NON-HEAD OF HOUSEHOLD                 | 10,45                                            |

## MONTHLY MEMBERSHIP PROGRESS REPORT

Multiple District 324

Results as of: 10/31/2015

LOCATION: INDIA

GMT CA 6

| GMT: | ER GURUNATHAN |
|------|---------------|
|      |               |

|                       |                  | Clubs     |                  |                       |               |                    | Members                                |                    |                  |
|-----------------------|------------------|-----------|------------------|-----------------------|---------------|--------------------|----------------------------------------|--------------------|------------------|
| RESULTS FOR 2015-2016 |                  |           |                  | RESULTS FOR 2015-2016 |               |                    |                                        |                    |                  |
| QUARTER               | NEW CLUB<br>GOAL | NEW CLUBS | DROPPED<br>CLUBS | NET<br>GAIN/LOSS      | QUARTER       | NEW MEMBER<br>GOAL | CHARTER AND<br>NEW<br>MEMBERS<br>ADDED | DROPPED<br>MEMBERS | NET<br>GAIN/LOSS |
| JULY/AUG/SEPT         | 57               | 30        | 11               | 19                    | JULY/AUG/SEPT | 2,726              | 3,345                                  | 3,597              | -252             |
| OCT/NOV/DEC           | 34               | 8         | 2                | 6                     | OCT/NOV/DEC   | 2,358              | 1,601                                  | 281                | 1,320            |
| JAN/FEB/MAR           | 26               | 0         | 0                | 0                     | JAN/FEB/MAR   | 2,075              | 0                                      | 0                  | 0                |
| APR/MAY/JUNE          | 13               | 0         | 0                | 0                     | APR/MAY/JUNE  | 345                | 0                                      | 0                  | 0                |